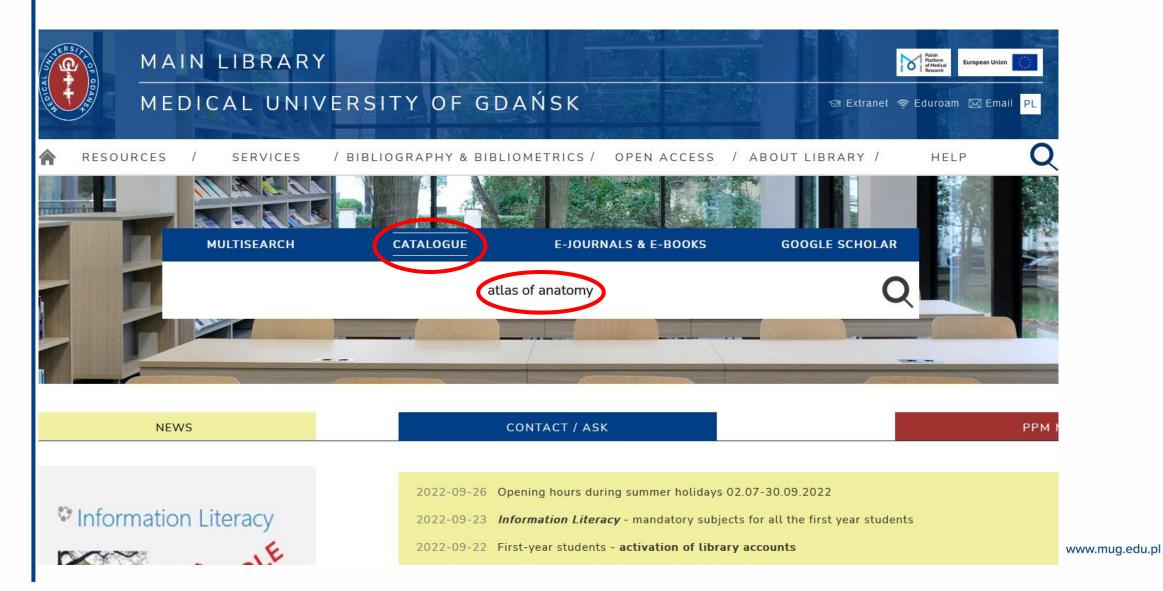

### Catalogue online – library accounts active from September 30th – 3 pm

### Catalogue online

Add

#### Subject

Atlas of anatomy / Anne M. Gilroy, Brian R. MacPherson, Lawrence M. Ross; contributing authors Michael Schuenke, Erik Schulte, Udo Schumacher; illustrations by Markus Voll, Karl Wesker. Gilroy, Anne M.