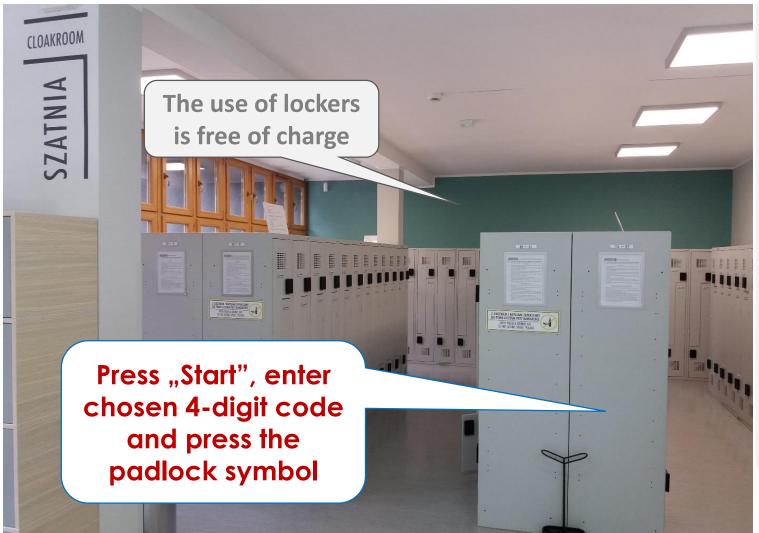

### Cloakroom

The users of the Learning Zone are obliged to leave their overcoats, umbrellas, briefcases, bags, rucksacks and other similar items in the lockers.