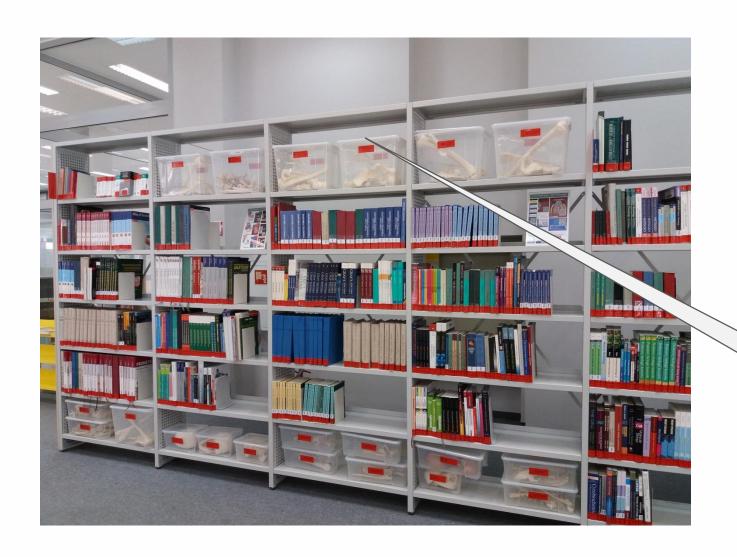

### MUG Main Library – Reading Room 1

ANATOMY CORNER

### **MUG Main Library – Reading Room 1**