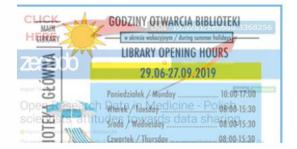

### MUG Main Library – opening hours

### **DURING THE ACADEMIC YEAR**

Monday 10:00–19:45

Tuesday–Friday 08:00–19:45

Saturday 09:00-15:00