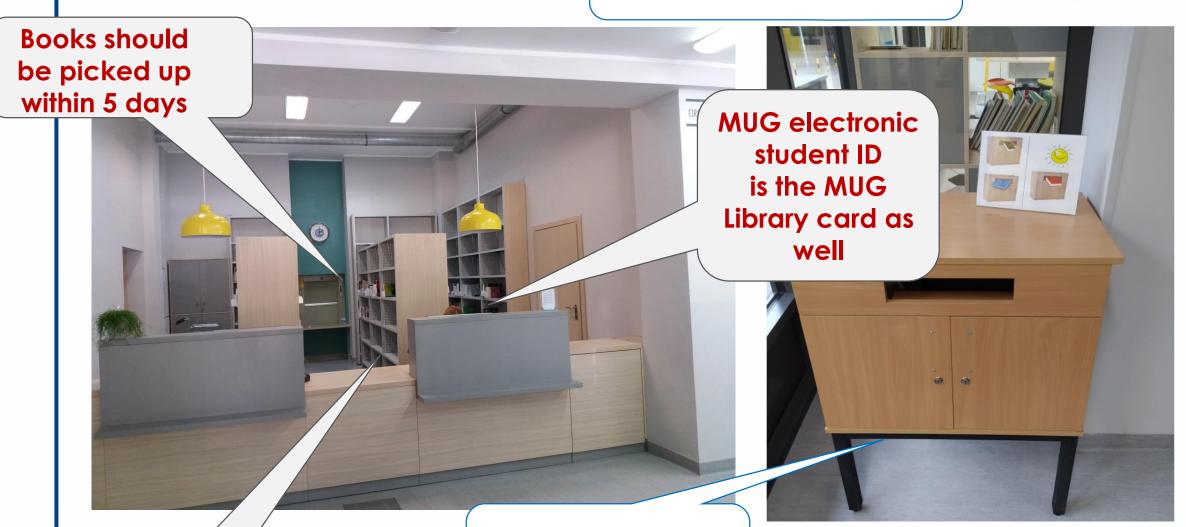

### Cloakroom

The users of the Learning Zone are obliged to leave their overcoats, umbrellas, briefcases, bags, rucksacks and other similar items in the lockers.

### **Circulation Desk**

a fee = 0,50 zł / day / volume

up to 15 books Book return box in the vestibule