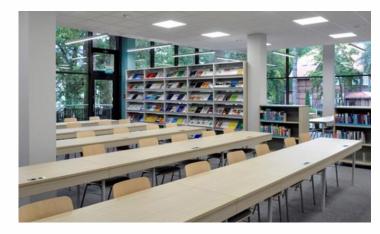

### MUG Main Library – Reading Room 1

ANATOMY CORNER

### **MUG Main Library – Reading Room 1**