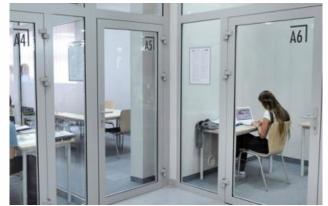

### **Study rooms**

- Study rooms 1-3,6:
  - can't be reserved
- Group study rooms (4 and 5):
  - can be reserved in person
     at the Circulation Desk (at least one day in advance)