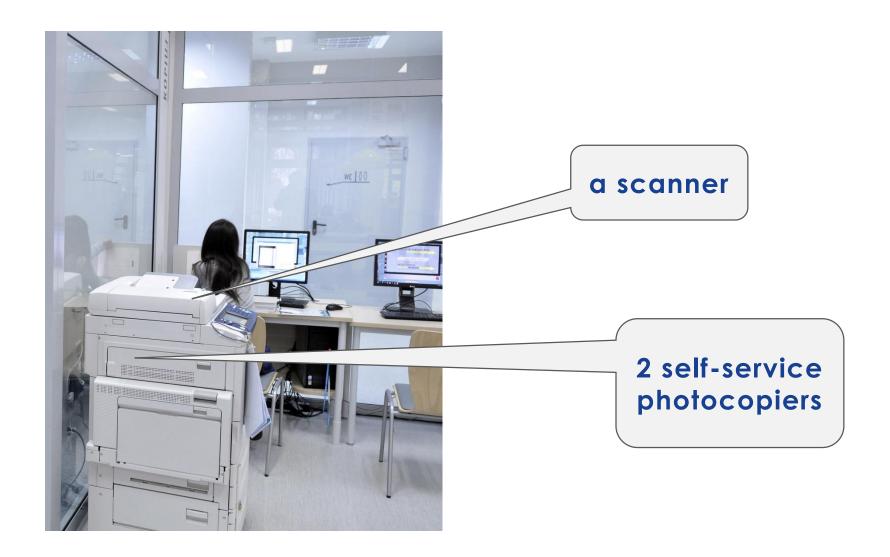

| II J. | Toksykologia<br>Toxicology                                                  |
| II E. | Fizjologia<br>Physiology                                                                                                                 | II H. | Toksykologia<br>Toxicology<br>Patologia<br>Pathology                        |
| II F. | Mikrobiologia. Wirusologia. Mikologia<br>Microbiology. Virology. Mycology                                                                |       | ,                                                                           |

### **Study rooms**





- Study rooms 1-3,6:
  - can't be reserved
- Group study rooms (4 and 5):
  - can be reserved in person
     at the Circulation Desk (at least one day in advance)

### **Copy corner**





### Scientific Information Reading Room





#### **WIFI**

- 1. choose the network biblioteka,
- 2. password: biblioteka
- 3. type following address to the browser:

bgwifi.gumed.edu.pl

4. login as to MUG email/Extranet account



- masters and bachelors thesis database reserve via e-mail: <u>biblinf@gumed.edu.pl</u>
- help with obtaining information in the field of medicine

### www.bg.gumed.edu.pl







2022-09-23 Wakacyjne godziny otwarcia 2.07-30.09.2022 r.

2022-09-22 *Edukacja informacyjna* - obowiązkowe zajęcia dla studentów I roku

2022-09-21 Studenci I roku - aktywacja kont bibliotecznych

2022-09-13 Inauguracja roku akademickiego z DKK - 20.10.2022 r.

2022-01-26 Nowe zasoby elektroniczne BG GUMed w ramach FARu

2021-10-28 NCN opublikował instrukcję dot. polityki otwartego d