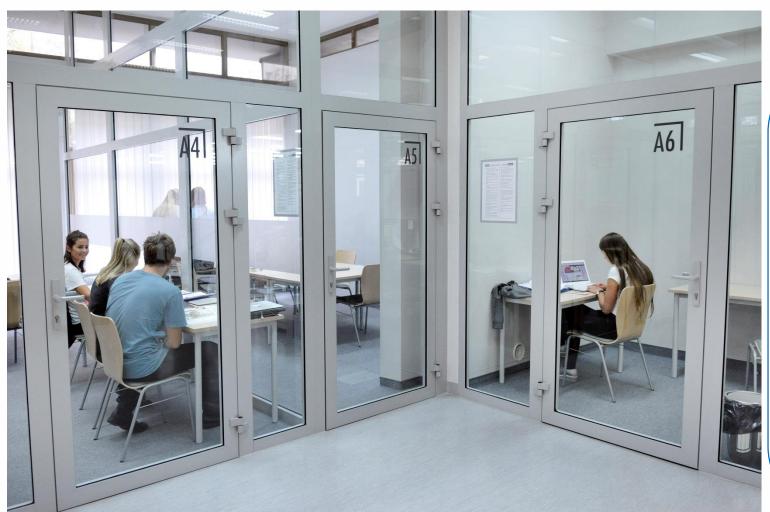

### **Study rooms**

- Study rooms 1-3,6:
  - can't be reserved
- Group study rooms (4 and 5):
  - can be reserved in person
     at the Circulation Desk (at least one day in advance)