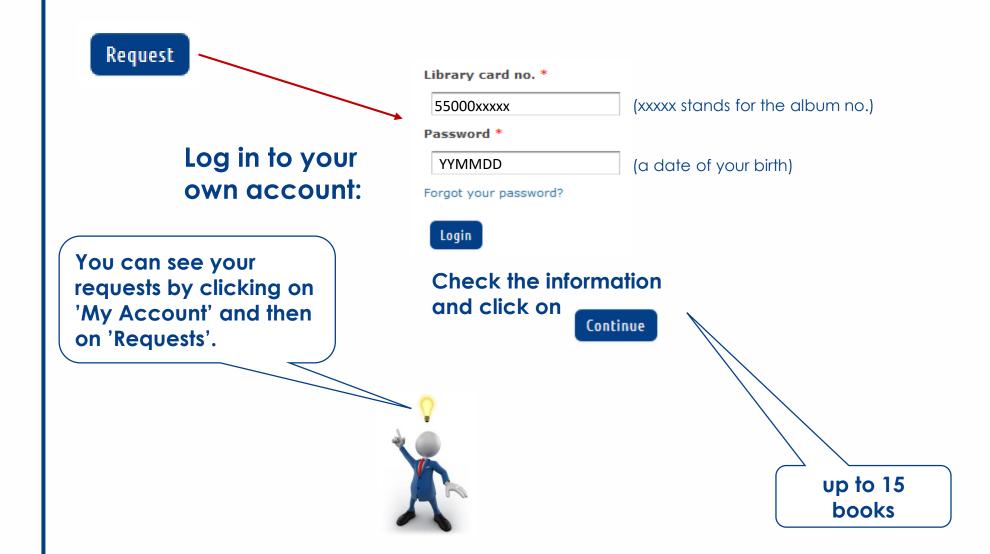

### Catalogue online – ordering books

#### LOGOWANIE / LOGIN FORM

Nr karty bibliotecznej / Library card number

Hasło do konta bibliotecznego / Password to the Library account

| Nr karty bibliotecznej                                                                                                                                                             | Library card number                                                                                            |  |
|------------------------------------------------------------------------------------------------------------------------------------------------------------------------------------|----------------------------------------------------------------------------------------------------------------|--|
| <ul> <li>studenci GUMed: 55000xxxxx (w miejsce x wpisać nr albumu)</li> <li>pozostali czytelnicy logują się numerem podanym pod kodem kreskowym karty<br/>bibliotecznej</li> </ul> | MUG students: 55000xxxxx (x stands for album number)     other users: number under barcode on the library card |  |
| Haslo                                                                                                                                                                              | Password                                                                                                       |  |
| sześc pierwszych cyfr z nr PESEL (jeśli użytkownik nie zmienił hasła na inne)                                                                                                      | Date of birth: YYMMDD (unless you have changed to another one)                                                 |  |