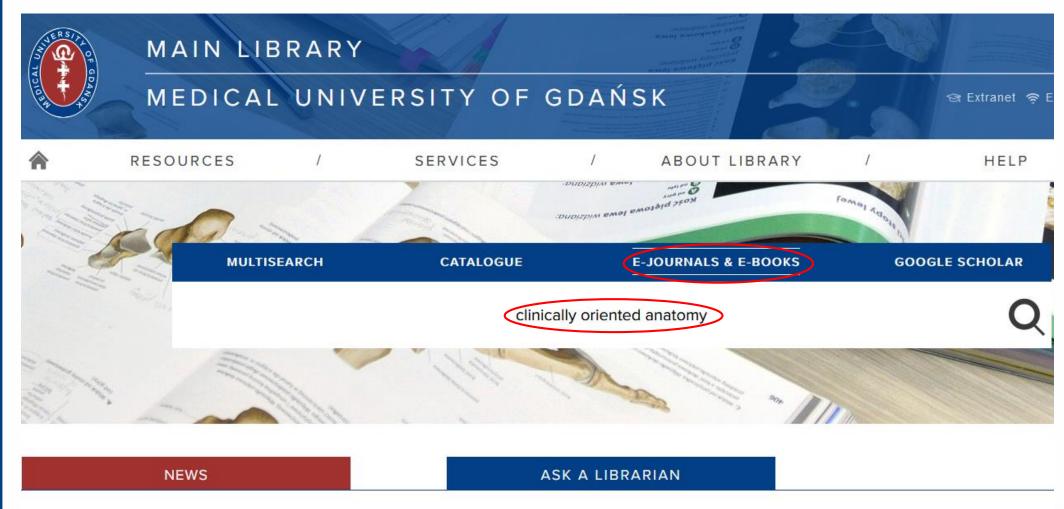

#### 1. Clinically Oriented Anatomy, 7e

ISBN: 978-1-4511-1945-9; 978-1-4698-2570-0 Subject (Medical): Education

more...

Full Text Access

LWW Health Library: PA-Core Education 2013

Book

#### 2 Clinically Oriented Anatomy, 8e

ISBN: 978-1-4963-4721-3; 978-1-4963-4722-0; 978-1-4963-8940-4 Subject (Medical): Sciences -- Biology and Life Sciences -- Anatomy more...

Full Text Access

LWW Health Library: PA-Core Education 2017