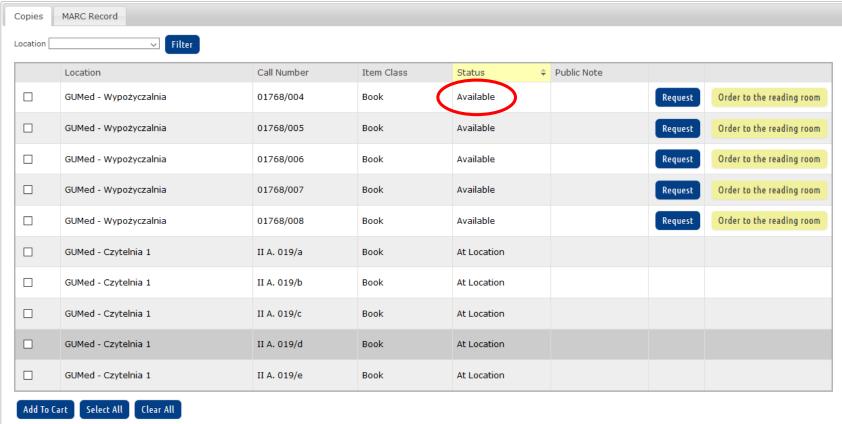

Ross; based on the work of Michael Schuenke,

Erik Schulte, Udo Schumacher; ill. by Markus Voll, Karl Wesker.

Publication Stuttgart; New York: Thieme, 2012.



9 of the 12 copies are available GUMed - Wypożyczalnia (9 of 12 available)

View Copies Add To Cart

Atlas of anatomy / edited by Anne M. Gilroy, Brian R. MacPherson; based on the work of Michael Schuenke, Erik Schulte, Udo Schumacher; illustrations by Markus Voll, Karl Wesker. Publication New York [etc.]: Thieme, cop. 2016.





10 copies are available GUMed - Czytelnia 1 (5 available) GUMed - Wypożyczalnia (5 available)



### **Catalogue online**



Atlas of anatomy / edited by Anne M. Gilroy, Brian R. MacPherson; based on the work of Michael Schuenke, Erik Schulte, Udo Schumacher; illustrations by Markus Voll, Karl Wesker.





### Catalogue online – ordering books





### Catalogue online





### Catalogue online



Atlas of anatomy / edited by Anne M. Gilroy, Brian R. MacPherson; based on the work of Michael Schuenke, Erik Schulte, Udo Schumacher; illustrations by Markus Voll, Karl Wesker.





fee – 10 zl / day / volume

for 1 day



### Remote access – HAN – use links on Library's website



#### ZDALNY DOSTĘP DO E-ZASOBÓW BIBLIOTEKI GUMED

REMOTE ACCESS TO THE MUG LIBRARY E-RESOURCES

#### LOGOWANIE / LOGIN FORM

Nr karty bibliotecznej / Library card number

Hasło do konta bibliotecznego / Password to the Library account

| Nr karty bibliotecznej                                                                                                                                                             | Li