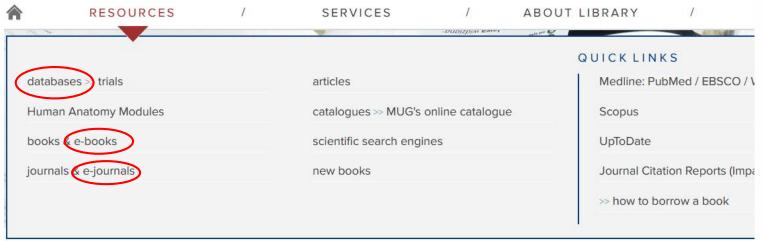

### Remote access – HAN – use links on Library's website

#### ZDALNY DOSTĘP DO E-ZASOBÓW BIBLIOTEKI GUMED

REMOTE ACCESS TO THE MUG LIBRARY E-RESOURCES

ZALOGUJ / LOG IN

All the e-resources are available through the Library website:

in the university network,off-campusVia HAN system

NEWS