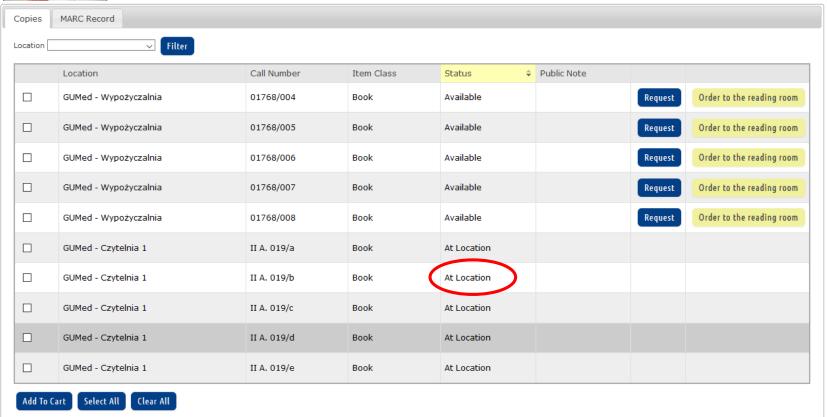

Publication Stuttgart; New York: Thieme, cop. 2008.

2 of the 3 copies are available GUMed - Wypożyczalnia (2 available)

View Copies Add To Cart

Atlas of anatomy / ed. by Anne M. Gilroy, Brian R. MacPherson, Lawrence M. Ross; based on the work of Michael Schuenke,

Erik Schulte, Udo Schumacher; ill. by Markus Voll, Karl Wesker.

Publication Stuttgart; New York: Thieme, 2012.

9 of the 12 copies are available GUMed - Wypożyczalnia (9 of 12 available)

View Copies Add To Cart

Atlas of anatomy / edited by Anne M. Gilroy, Brian R. MacPherson; based on the work of Michael Schuenke, Erik Schulte, Udo Schumacher; illustrations by Markus Voll, Karl Wesker. Publication New York [etc.]: Thieme, cop. 2016.

10 copies are available GUMed - Czytelnia 1 (5 available) GUMed - Wypożyczalnia (5 available)