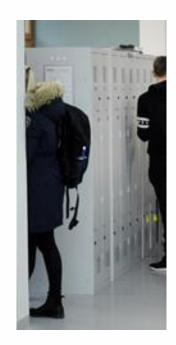

### Cloakroom

The users of the Learning Zone are obliged to leave their overcoats, umbrellas, briefcases, bags, rucksacks and other similar items in the lockers.