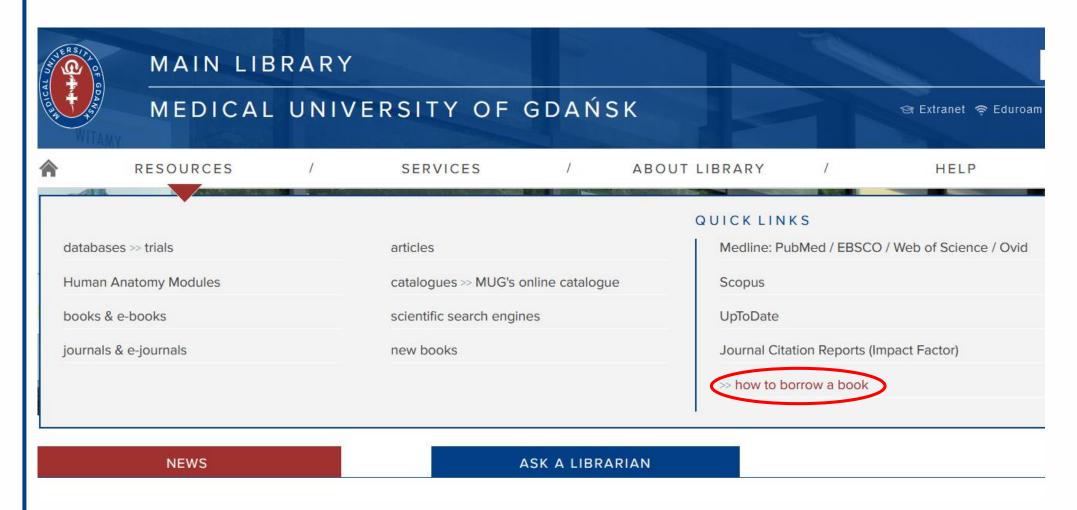

macher; ill. by Markus Voll, Karl Wesker.

Publication Stuttgart; New York: Thieme, 2012.



9 of the 12 copies are available GUMed - Wypożyczalnia (9 of 12 available)

View Copies Add To Cart

Atlas of anatomy / edited by Anne M. Gilroy, Brian R. MacPherson; based on the work of Michael Schuenke, Erik Schulte, Udo Schumacher; illustrations by Markus Voll, Karl Wesker. Publication New York [etc.]: Thieme, cop. 2016.





10 copies are available GUMed - Czytelnia 1 (5 available) GUMed - Wypożyczalnia (5 available)



### **Catalogue online**



Atlas of anatomy / edited by Anne M. Gilroy, Brian R. MacPherson; based on the work of Michael Schuenke, Erik Schulte, Udo Schumacher; illustrations by Markus Voll, Karl Wesker.





### Catalogue online – ordering books





### Catalogue online





### Catalogue online



Atlas of anatomy / edited by Anne M. Gilroy, Brian R. MacPherson; based on the work of Michael Schuenke, Erik Schulte, Udo Schumacher; illustrations by Markus Voll, Karl Wesker.





fee – 10 zl / day / volume

for 1 day



### Remote access – HAN – use links on Library's website



#### ZDALNY DOSTĘP DO E-ZASOBÓW BIBLIOTEKI GUMED

REMOTE ACCESS TO THE MUG LIBRARY E-RESOURCES

#### LOGOWANIE / LOGIN FORM

Nr karty bibliotecznej / Library card number

Hasło do konta bibliotecznego / Password to the Library account

| Nr karty bibliotecznej                                                                                                                                                             | Library card number